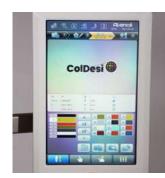

### **FEATURES**

- Control at your fingertips 10.1" Full color, high resolution touch screen that makes this an EASY machine to use
- 28 on board fonts for easy computer-free monogramming and lettering projects
- Room to store ALL your designs right on the machine – Up to 800 designs or 100 million stitches
- Wifi Enabled that means a quick design load right from computer
- Fast design load included a USB Port and Network connection design load
- Maximum speed 1000 SPM
- Thread break detection

#### 10.1" CONTROL PANEL

#### SUPER QUIET OPERATION

Consumer friendly, easy to use – really, the easiest machine interface we've ever seen. You'll love it!