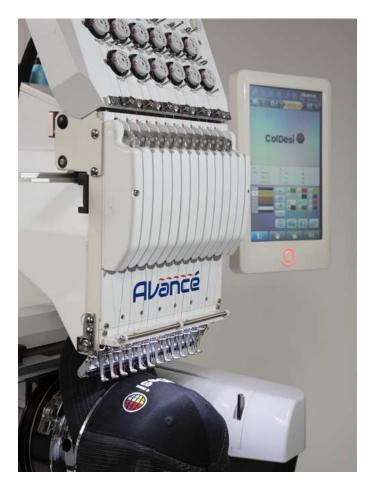

### **FEATURES**

- Control at your fingertips 10.1" Full color, high resolution touch screen that makes this an EASY machine to use
- 28 on board fonts for easy computer-free monogramming and lettering projects
- Room to store ALL your designs right on the machine – Up to 800 designs or 100 million stitches
- Wifi Enabled that means a quick design load right from computer
- Fast design load included a USB Port and Network connection design load
- Maximum speed 1000 SPM
- Thread break detection

#### 10.1" CONTROL PANEL

#### SUPER QUIET OPERATION

Consumer friendly, easy to use – really, the easiest machine interface we've ever seen. You'll love it!