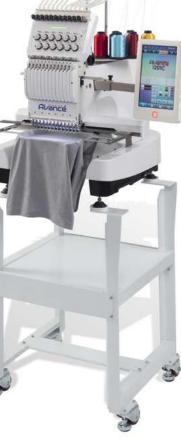

# Avance 1201C 12 Needle Embroidery Machine

The perfect machine to power your Big Dreams of succeeding in the embroidery business.. or just becoming a home-based embroidery craftmaster. You'll get everything you need to get started with this easy-to-use professional machine. Including the best combination of training, support and quality from the leading brand in embroidery. Avancé!

## SPECIFICATIONS

| <b>Embroidery Area</b> | 7.8" x 14" (200mm x 360mm)                                 |
|------------------------|------------------------------------------------------------|
| Machine Size           | 22.8" w x 22.8" d x 63" h<br>(includes metal stand)        |
| Weight                 | 176.37 lbs + stand                                         |
| Needle/Colors          | 12                                                         |
| Power                  | 110V/60Hz                                                  |
| Max. Speed             | 1000 stitches per minute                                   |
| Hoops ( 5 Total)       | 2.4" x 1.6" – great for monogram<br>cuffs or small pockets |
|                        | 3.9" x 3.9" – ideal left chest logo size                   |
|                        | 7.1" x 5" – pillows, jackets, patches<br>and applique      |
|                        | 12" x 8" – perfect for larger designs                      |
|                        | 14" x 8" – maximum designs                                 |
| Сар                    | 1 cap driver and 1 cap frame                               |