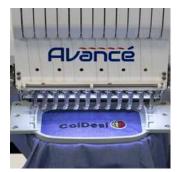

### **12 NEEDLES**

incredibly versatile. Choose colors to match EVERYTHING you do!

Back bedroom, busy retail space or even just multiple machines in one room are no problem.