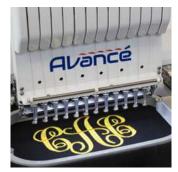

### **12 NEEDLES**

incredibly versatile. Choose colors to match EVERYTHING you do!

Back bedroom, busy retail space or even just multiple machines in one room are no problem.

## **BIG SEWING FIELD**

Big 8" x 14" embroidery field means you say yes to more jobs!

Every Avancé 1201C comes with a Cap Driver and Cap Frame.

Plus 28 on board fonts for monogram and lettering.

----- TRAINING ------- SUPPORT