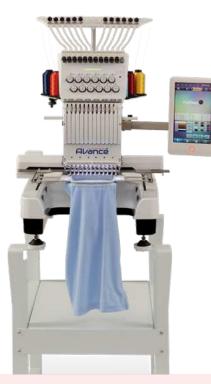

# Avance 1201C 12 Needle Embroidery Machine

The perfect machine to power your Big Dreams of succeeding in the embroidery business.. or just becoming a home-based embroidery craftmaster. You'll get everything you need to get started with this easy-to-use professional machine. Including the best combination of training, support and quality from the leading brand in embroidery. Avancé!

### **FEATURES**

- Control at your fingertips 10.1" Full color, high resolution touch screen that makes this an EASY machine to use
- 28 on board fonts for easy computer-free monogramming and lettering projects
- Room to store ALL your designs right on the machine – Up to 800 designs or 100 million stitches
- Wifi Enabled that means a quick design load right from computer
- Fast design load included a USB Port and Network connection design load
- Maximum speed 1000 SPM
- Thread break detection

- Tight, clean, precise stitching with .1mm stitch intervals
- Wide Cap Frame 270 degree
- Quiet Operation perfect for home or retail use – it's the quietest machine we've ever heard!
- Real time stitching preview
- Pinpoint laser for perfect embroidery positioning
- Built in LED lighting so you can see what you're sewing

## SPECIFICATIONS

| <b>Embroidery Area</b> | 7.8" x 14" (200mm x 360mm)                                 |
|------------------------|------------------------------------------------------------|
| Machine Size           | 22.8" w x 22.8" d x 63" h<br>(includes metal stand)        |
| Weight                 | 176.37 lbs + stand                                         |
| Needle/Colors          | 12                                                         |
| Power                  | 110V/60Hz                                                  |
| Max. Speed             | 1000 stitches per minute                                   |
| Hoops ( 5 Total)       | 2.4" x 1.6" – great for monogram<br>cuffs or small pockets |
|                        | 3.9" x 3.9" – ideal left chest logo size                   |
|                        | 7.1" x 5" – pillows, jackets, patches<br>and applique      |
|                        | 12" x 8" – perfect for larger designs                      |
|                        | 14" x 8" – maximum designs                                 |
| Сар                    | 1 cap driver and 1 cap frame                               |